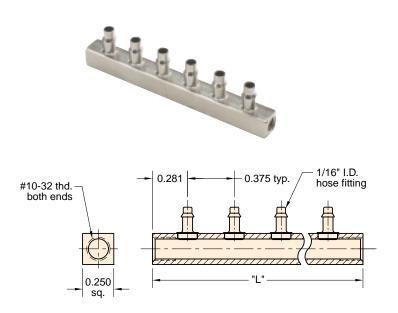

The BHH series has mounting holes for #6 screws at each end. One of the stations must be used as the air supply to the manifold.

|   | Part #  | # of Stations | Fitting Size         |
|---|---------|---------------|----------------------|
| E | BTT2-04 | 4             |                      |
| E | 3TT2-06 | 6             |                      |
| E | 3TT2-08 | 8             | 1/16" I.D. Hose Barb |
| E | 3TT2-10 | 10            |                      |
| E | BTT2-12 | 12            |                      |
| E | 3TT4-04 | 4             |                      |
| E | BTT4-06 | 6             |                      |
| E | BTT4-08 | 8             | 1/8" I.D. Hose Barb  |
| E | 3TT4-10 | 10            |                      |
| E | BTT4-12 | 12            |                      |

The BTT series has #10-32 holes at each end for inline mounting. One end may be used as the air supply to the manifold and the other end plugged.