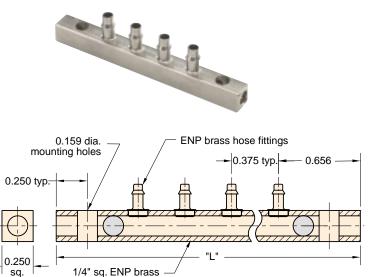

| Part #  | # of Stations |   | Fitting Size         |  |
|---------|---------------|---|----------------------|--|
| BHH2-04 | 4             |   |                      |  |
| BHH2-06 | 6             |   |                      |  |
| BHH2-08 | 8             | - | 1/16" I.D. Hose Barb |  |
| BHH2-10 | 10            |   |                      |  |
| BHH2-12 | 12            |   |                      |  |
| BHH4-04 | 4             |   |                      |  |
| BHH4-06 | 6             |   |                      |  |
| BHH4-08 | 8             |   | 1/8" I.D. Hose Barb  |  |
| BHH4-10 | 10            |   |                      |  |
| BHH4-12 | 12            |   |                      |  |

The BHH series has mounting holes for #6 screws at each end. One of the stations must be used as the air supply to the manifold.

|   | Part #  | # of Stations | Fitting Size         |
|---|---------|---------------|----------------------|
| E | BTT2-04 | 4             |                      |
| E | 3TT2-06 | 6             |                      |
| E | 3TT2-08 | 8             | 1/16" I.D. Hose Barb |
| E | 3TT2-10 | 10            |                      |
| E | BTT2-12 | 12            |                      |
| E | 3TT4-04 | 4             |                      |
| E | BTT4-06 | 6             |                      |
| E | BTT4-08 | 8             | 1/8" I.D. Hose Barb  |
| E | 3TT4-10 | 10            |                      |
| E | BTT4-12 | 12            |                      |